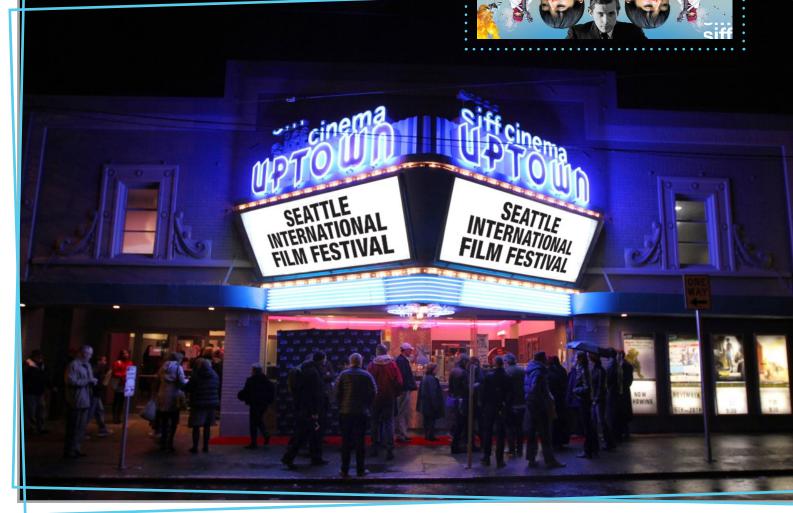

# Seattle International Film Festival 2012

Seattle International Film Festival is the largest and most highly attended film festival in the United States, with more than 150,000 attendees in 2012. The 25-day Festival is Seattle's most accessible and highly publicized film event, and is renowned for its comprehensive programming with more than 450 features, short films, and documentaries from over 70 countries shown this year. Numerous directors and actors of critical acclaim and celebrity have come to Seattle to participate in the Festival. This year we were excited to present Sissy Spacek and William Friedkin as our Tribute guests.