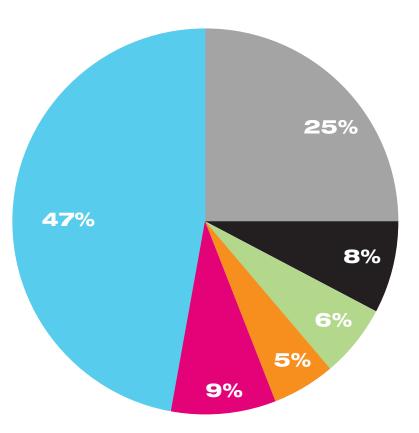

## Income

- **Admissions** \$1,640,327
- Other Earned Income \$502,560
- **Grants** \$398,949
- **Corporations** \$330,267
- Individuals \$575,113
- **In-kind** \$3,080,488
- O **Other** \$2,739