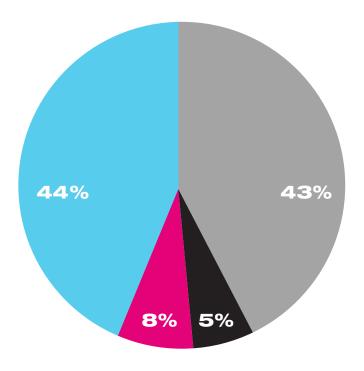

## **Expense**

- **Programming** \$2,962,674
- Fundraising \$403,980
- Management & General \$525,588
- ln-kind \$3,040,488